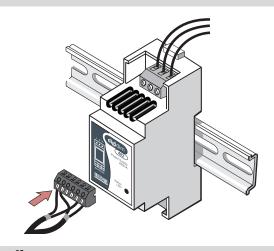

DALI

Protection class: IP30 EMC immunity EN 61547 EMC emission EN 50081-1

# **Product Image**



#### **Features**

- LED Power / Communication indicator
- Over temperature protection
- DALI short circuit protected
- Universal power supply requirements

#### **Dimensions**



## Installation



### **Connections**



| <b>Basic Technical Data</b> |                    |
|-----------------------------|--------------------|
| Power Source                | 85-265 VAC 48-62Hz |
| DALI Supply                 | 22VDC 250mA        |
| Weight                      | 80g                |
| Mounting                    | 35mm DIN-rail      |



| Part Numbers   | Description                 |
|----------------|-----------------------------|
| 97-402         | Bus powersupply             |
| 97-402-GW40001 | Bus powersupply + Enclosure |