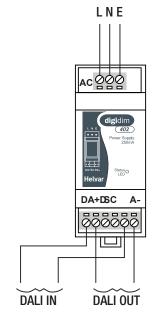

## Installation

### **Connections**

| <b>Basic Technical Data</b> |                    |
|-----------------------------|--------------------|
| Power Source                | 85-265 VAC 48-62Hz |
| DALI Supply                 | 22VDC 250mA        |
| Weight                      | 80g                |
| Mounting                    | 35mm DIN-rail      |