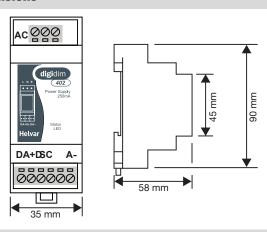

#### **Dimensions**

### **Connections**

| <b>Basic Technical Data</b> |                    |
|-----------------------------|--------------------|
| Power Source                | 85-265 VAC 48-62Hz |
| DALI Supply                 | 22VDC 250mA        |
| Weight                      | 80g                |
| Mounting                    | 35mm DIN-rail      |