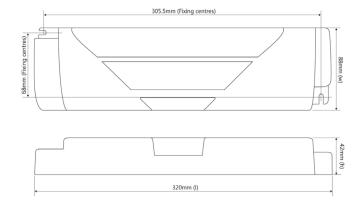

#### **Drawing / Dimensions**

| Dimens. [mm] |    |    |
|--------------|----|----|
| L            | W  | Н  |
| 320          | 88 | 42 |