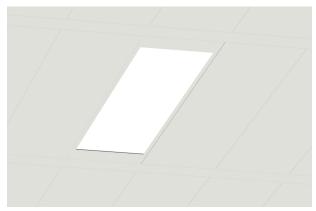

## **Product Image**

FPL Metal Panel Ceiling Adapter

**Description** 

The FPL metal panel frame (Passepartout) allows the standard FPL luminaire (1197x297) to replace a tile in common metal panel ceiling systems such as SAS330 or Burgess to give a seamless flush fit. Various sizes are possible to suit project requirements, please state ceiling type and tile size on order. Colours available as white (RAL9010/RAL9016) special colours on request.