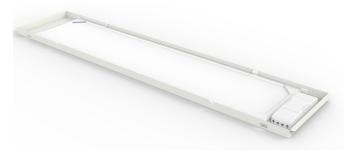

## **Product Image**

FPL Metal Panel Ceiling Adapter

**Description** 

The FPL metal panel frame (Passepartout) allows the standard FPL luminaire (1197x297) to replace a tile in common metal panel ceiling systems such as SAS330 or Burgess to give a seamless flush fit. Various sizes are possible to suit project requirements, please state ceiling type and tile size on order. Colours available as white (RAL9010/RAL9016) special colours on request.