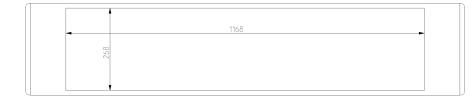

### **Drawing / Dimensions**

| Dimens. [mm] |         |    |
|--------------|---------|----|
| L            | W       | H  |
| 1250-1800    | 300-600 | 31 |