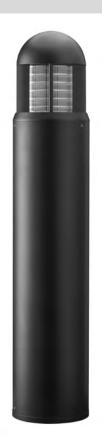

umn colour: powder coated electrostatic powder paint high grade;



| Technical Data           |                                      |  |
|--------------------------|--------------------------------------|--|
| Supply Voltage/Frequency | 230VAC / 50-60Hz, (24vdc on request) |  |
| Total Circuit Power Max  | 24W                                  |  |
| Construction             | Steel/Aluminium body/PC Optic        |  |
| Ingress Protection       | IP65                                 |  |
| Conductor Size           | 0.5-2.5mm <sup>2</sup> max           |  |
| LED Module               | 4x700mA                              |  |
| CCT                      | 4000k                                |  |
| Lumen output             | 2800lm                               |  |

# **Product image**



# **Drawing / Dimensions**

| Dimens. [mm] |     |  |
|--------------|-----|--|
| Diameter     | Н   |  |
| 218 Ø        | 900 |  |



## **Order codes**

| 97-999101TRX |       | IP65 IK10 Rail Siding Bollard, fixed output |
|--------------|-------|---------------------------------------------|
| Options      |       |                                             |
| DALL         | /DALI | DALI Dimming                                |
|              | /M3   | Maintained Emergency                        |
|              |       |                                             |
|              |       |                                             |