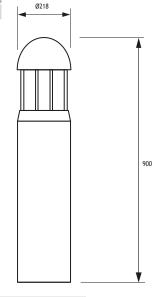

# **Drawing / Dimensions**

| Dimens. [mm] |     |  |
|--------------|-----|--|
| Diameter     | Н   |  |
| 218 Ø        | 900 |  |