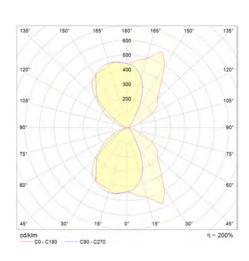

#### Design:

Substantial vandal resistant IK10 bollard designed to achieve excellent spacing distances & reduced luminaire power consumption by use of TRAXIDE's specific optical design which directs light to walkway routes and minimises spill light outside of the task area mitigating any light pollution to neighbouring properties or potential glare to train drivers.